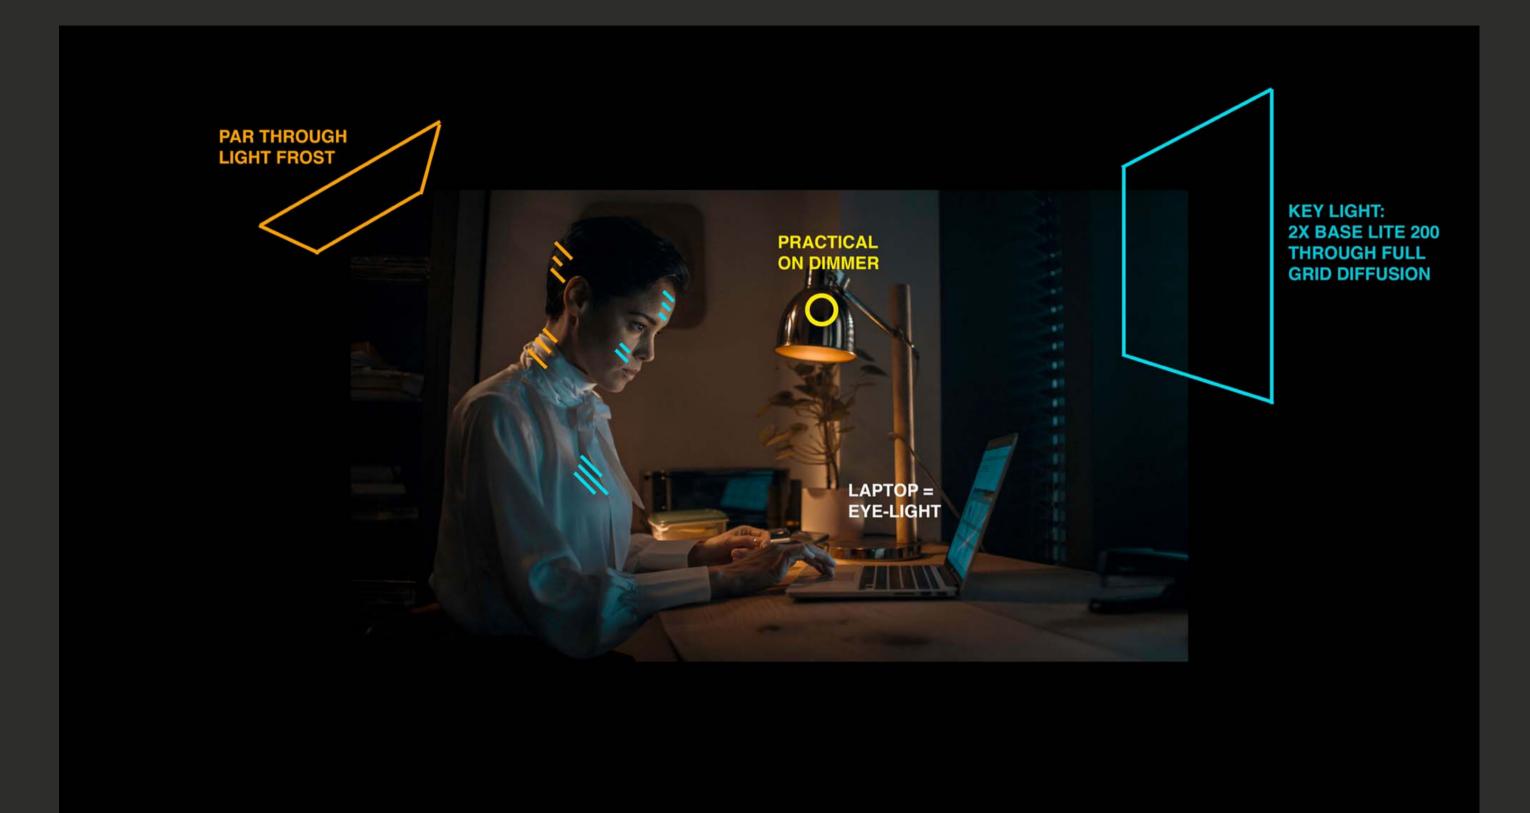

### THE DARK KNIGHT: A BINARY VISUAL TALE

2X BASE LITE 200 THROUGH FULL GRID DIFFUSION

THROUG FULL DRID DIFFUSION + SNAP GRID

### FILL: PRACTICAL ON DIMMER