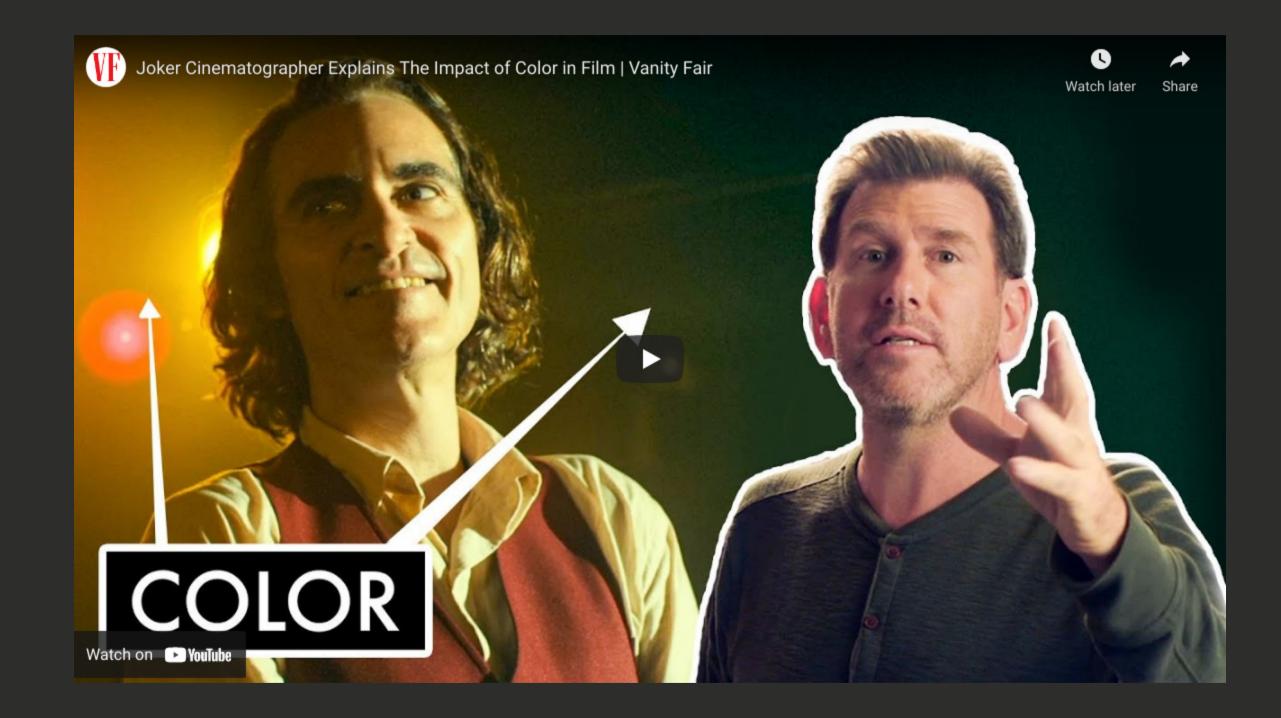

ed by a lit-up triangle underneath the subject's eye on the less illuminated area of the face (fill side). This is known as the Rembrandt triangle.



### REMBRANDT LIGHTING

- works to enhance the effect the sun is low
- Rembrandt Lighting Tips: • Use "window light" for a softer light that Cloudy days work best, especially when
  - Place your subject closer or further from the light source to control the amount of light

### BALANCING CINEMATIC LIGHT & DARKNESS



Watch on 🕞 YouTub







## QUALITY OF LIGHT HARSH LIGHT VS. SOFT LIGHT

### ROGER DEAKINS ON "FILM LIGHTING" PART 2

## Roger Deakins on "Film Lighting" Part 2 - Cinematography Techniques Ep Film Lighting II **Roger Deakins**

Watch on 🕒 YouTub







## **COLOR IN FILM LIGHTING**



### THE IMPACT OF COLOR IN FILM (LIGHTING)







### HOW DRIVE REINVENTED INDIE FILMMAKING

How Drive Reinvented Indie Filmmaking | Cinematography Breakdown ft. Newton Thomas Sigel, ASC

### CINEMATCGRAPHY BREAKDOWN

Watch on 🕒 YouTube





### JOJO RABBIT | CAMERA & LIGHTING BREAKDOWN

The Cinematography of JoJo Rabbit | Camera & Lighting Breakdown w/ Mihai Malaimare Jr.

## TOGRAPHY BREAKDOWN

Watch on 🕒 YouTub





### THE DARK KNIGHT: A BINARY VISUAL TALE

















2X BASE LITE 200 THROUGH FULL GRID DIFFUSION





THROUG FULL DRID DIFFUSION + SNAP GRID









### FILL: PRACTICAL ON DIMMER