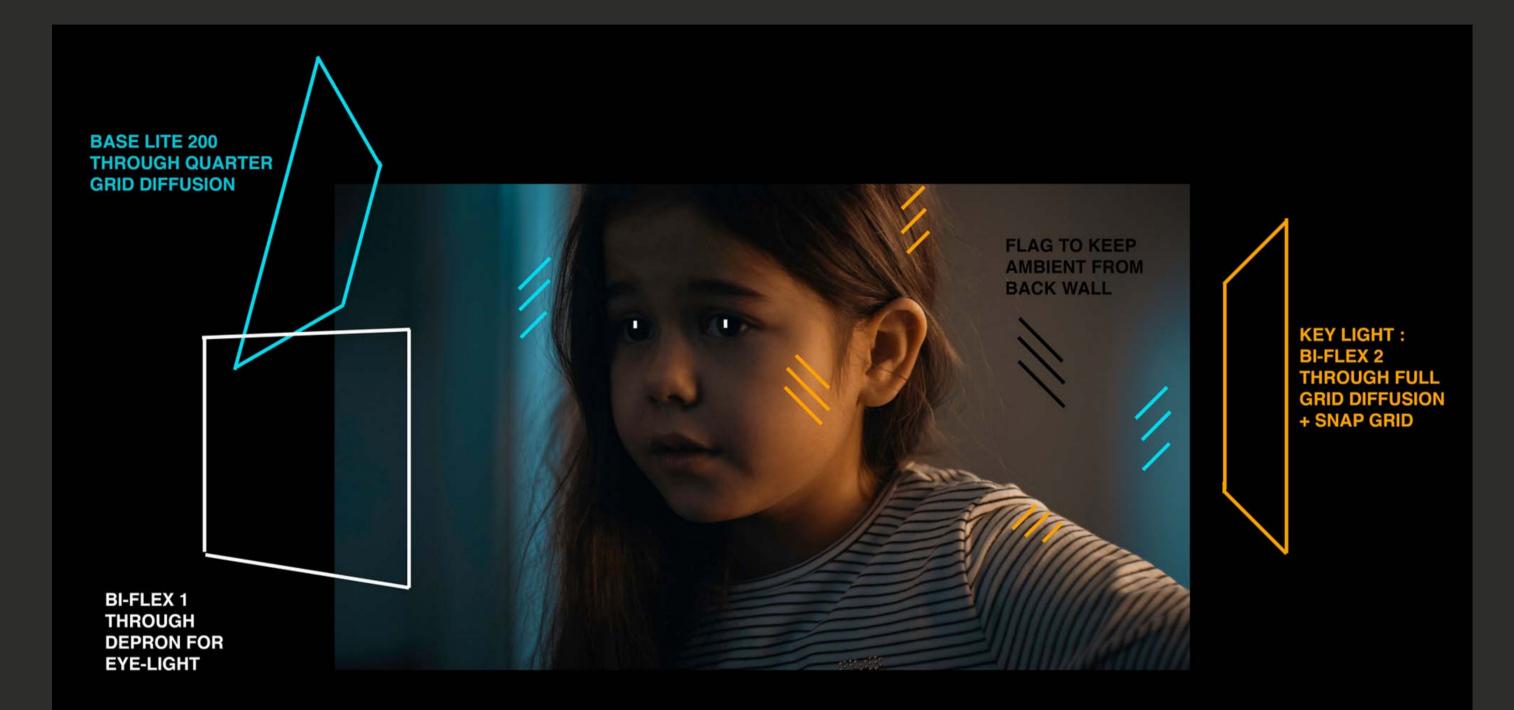

### THE DARK KNIGHT: A BINARY VISUAL TALE

2X BASE LITE 200 THROUGH FULL GRID DIFFUSION

THROUG FULL DRID DIFFUSION + SNAP GRID