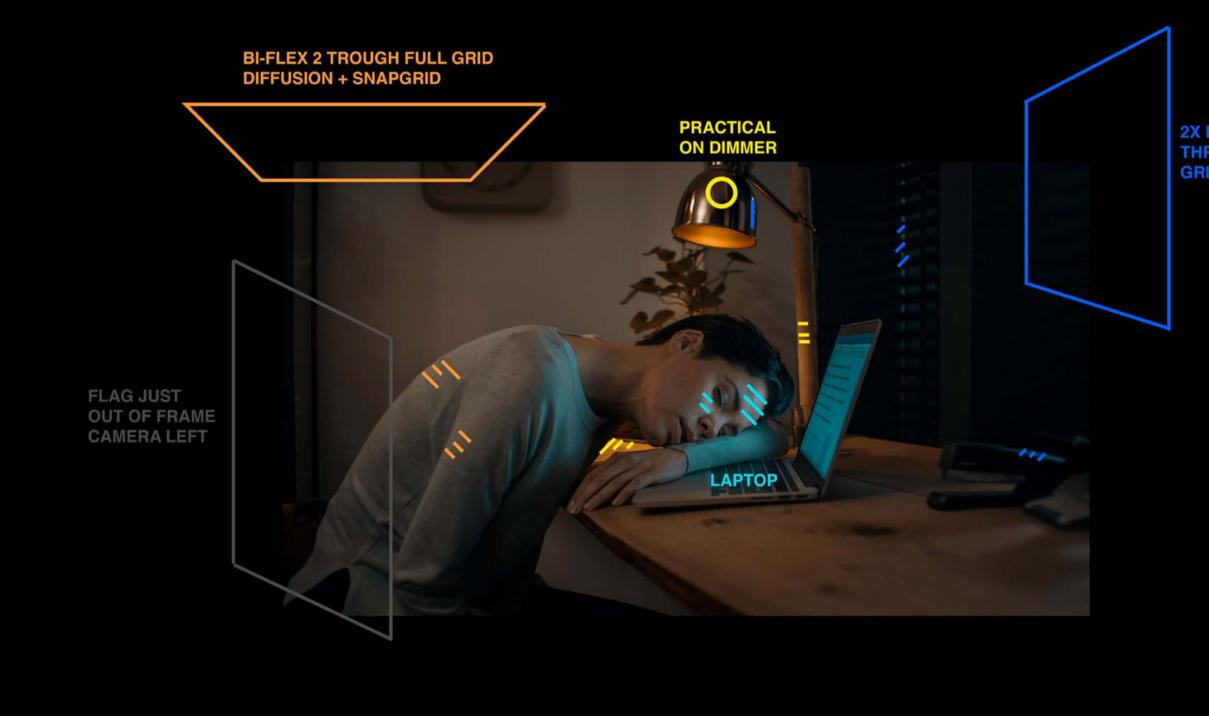

### THE DARK KNIGHT: A BINARY VISUAL TALE

2X BASE LITE 200 THROUGH FULL GRID DIFFUSION

THROUG FULL DRID DIFFUSION + SNAP GRID

### FILL: PRACTICAL ON DIMMER