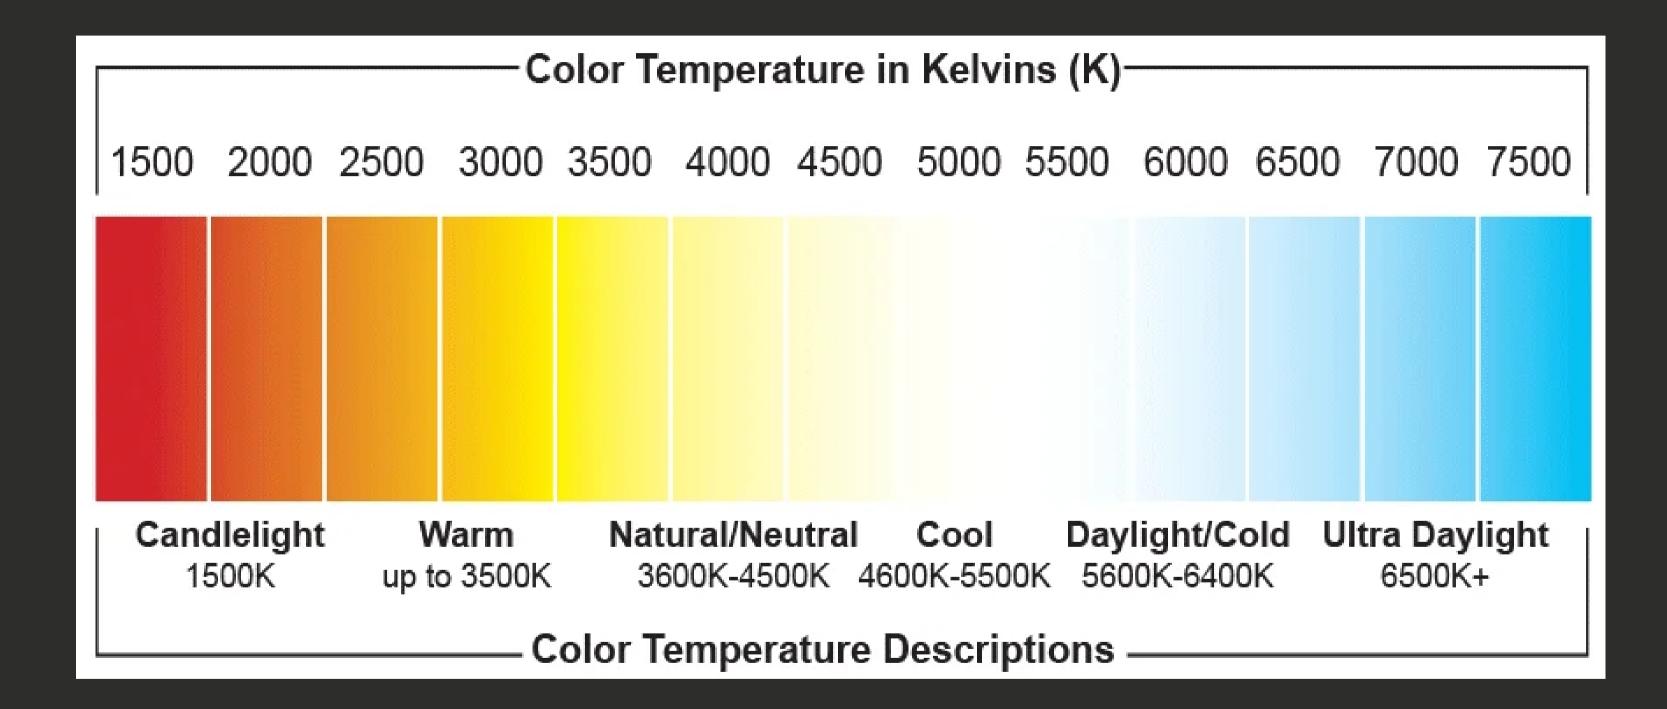

ic yet natural. It's predominantly characterized by a lit-up triangle underneath the subject's eye on the less illuminated area of the face (fill side). This is known as the Rembrandt triangle.



### REMBRANDT LIGHTING

- works to enhance the effect the sun is low
- Rembrandt Lighting Tips: • Use "window light" for a softer light that Cloudy days work best, especially when
  - Place your subject closer or further from the light source to control the amount of light

### BALANCING CINEMATIC LIGHT & DARKNESS



Watch on 🕞 YouTub







## QUALITY OF LIGHT HARSH LIGHT VS. SOFT LIGHT

### ROGER DEAKINS ON "FILM LIGHTING" PART 2

## Roger Deakins on "Film Lighting" Part 2 - Cinematography Techniques Ep Film Lighting II **Roger Deakins**

Watch on 🕒 YouTub







## **COLOR IN FILM LIGHTING**



### THE IMPACT OF COLOR IN FILM (LIGHTING)







### HOW DRIVE REINVENTED INDIE FILMMAKING

How Drive Reinvented Indie Filmmaking | Cinematography Breakdown ft. Newton Thomas Sigel, ASC

### CINEMATCGRAPHY BREAKDOWN

Watch on 🕒 YouTube





### JOJO RABBIT | CAMERA & LIGHTING BREAKDOWN

The Cinematography of JoJo Rabbit | Camera & Lighting Breakdown w/ Mihai Malaimare Jr.

## TOGRAPHY BREAKDOWN

Watch on 🕒 YouTub





### THE DARK KNIGHT: A BINARY VISUAL TALE

















2X BASE LITE 200 THROUGH FULL GRID DIFFUSION





THROUG FULL DRID DIFFUSION + SNAP GRID









### FILL: PRACTICAL ON DIMMER