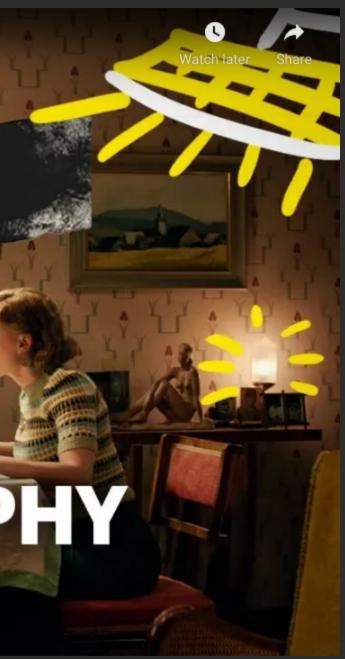

### JOJO RABBIT | CAMERA & LIGHTING BREAKDOWN

The Cinematography of JoJo Rabbit | Camera & Lighting Breakdown w/ Mihai Malaimare Jr.

## TOGRAPHY BREAKDOWN

Watch on 🕒 YouTub