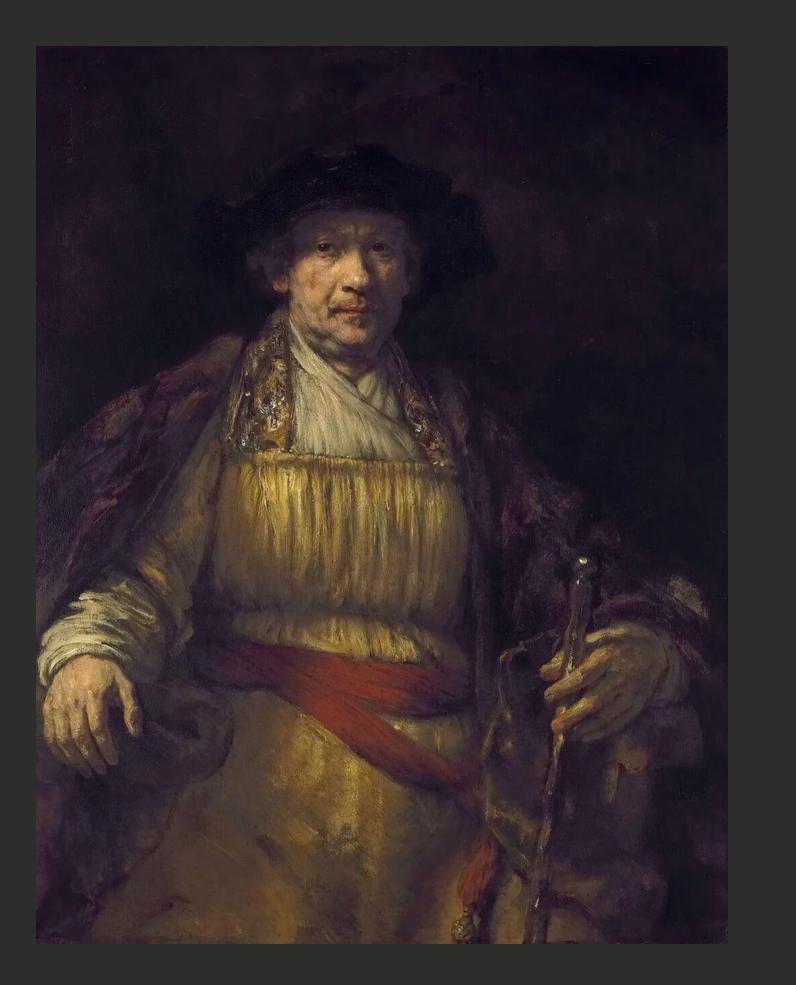

### What Is Rembrandt Lighting?

Rembrandt lighting is a technique utilizing one light and one reflector or two separate lights. It's a popular technique because it creates images that look both dramatic yet natural. It's predominantly characterized by a lit-up triangle underneath the subject's eye on the less illuminated area of the face (fill side). This is known as the Rembrandt triangle.

### REMBRANDT LIGHTING

- works to enhance the effect the sun is low
- Rembrandt Lighting Tips: • Use "window light" for a softer light that Cloudy days work best, especially when
  - Place your subject closer or further from the light source to control the amount of light