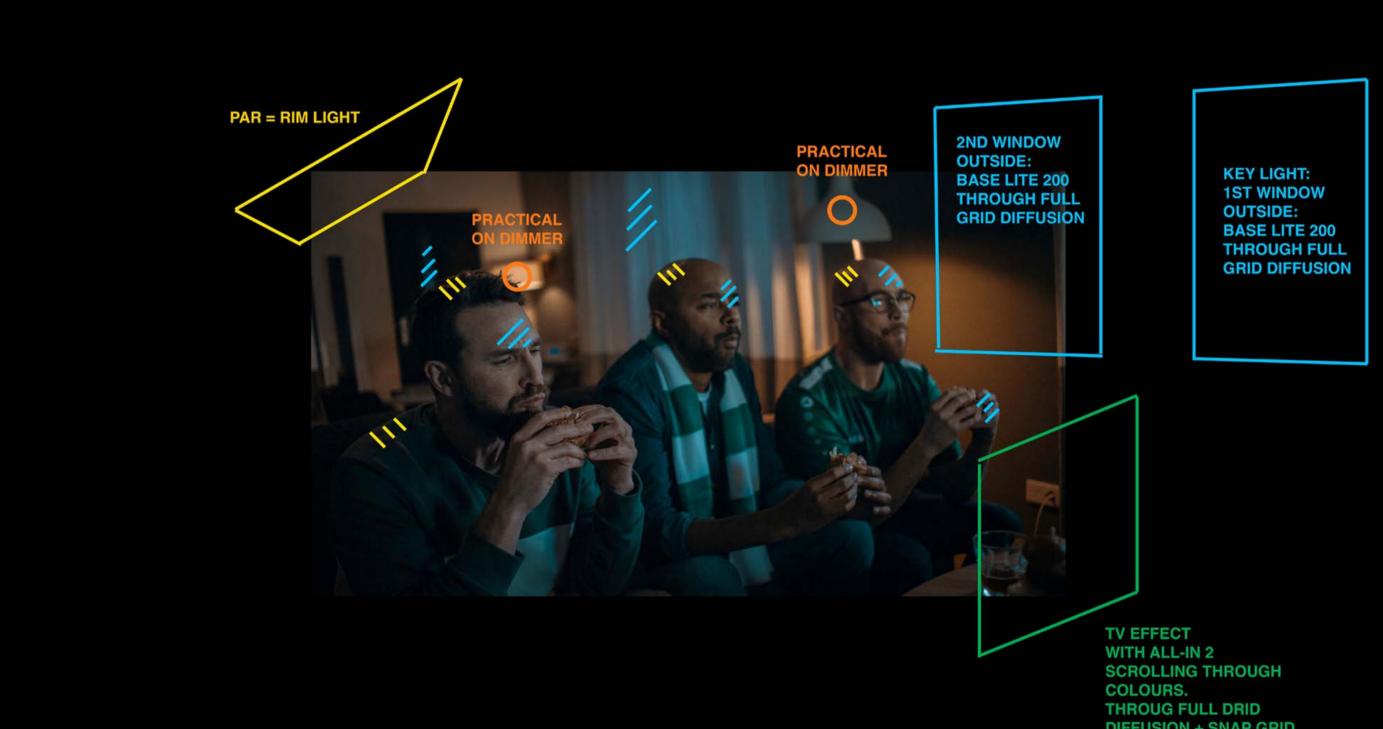

### THE DARK KNIGHT: A BINARY VISUAL TALE

2X BASE LITE 200 THROUGH FULL GRID DIFFUSION

THROUG FULL DRID DIFFUSION + SNAP GRID

### FILL: PRACTICAL ON DIMMER