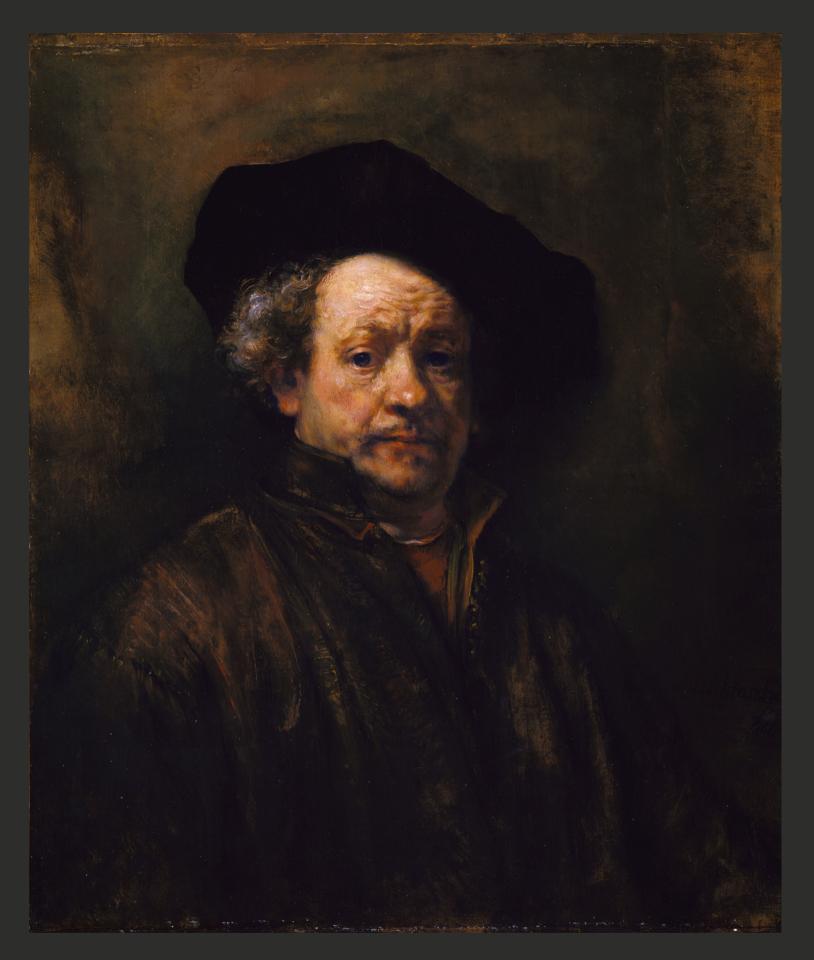

### What Is Rembrandt Lighting?

Rembrandt lighting is a technique utilizing one light and one reflector or two separate lights. It's a popular technique because it creates images that look both dramatic yet natural. It's predominantly characterized by a lit-up triangle underneath the subject's eye on the less illuminated area of the face (fill side). This is known as the Rembrandt triangle.

### REMBRANDT LIGHTING

- works to enhance the effect the sun is low
- Rembrandt Lighting Tips: • Use "window light" for a softer light that Cloudy days work best, especially when
  - Place your subject closer or further from the light source to control the amount of light