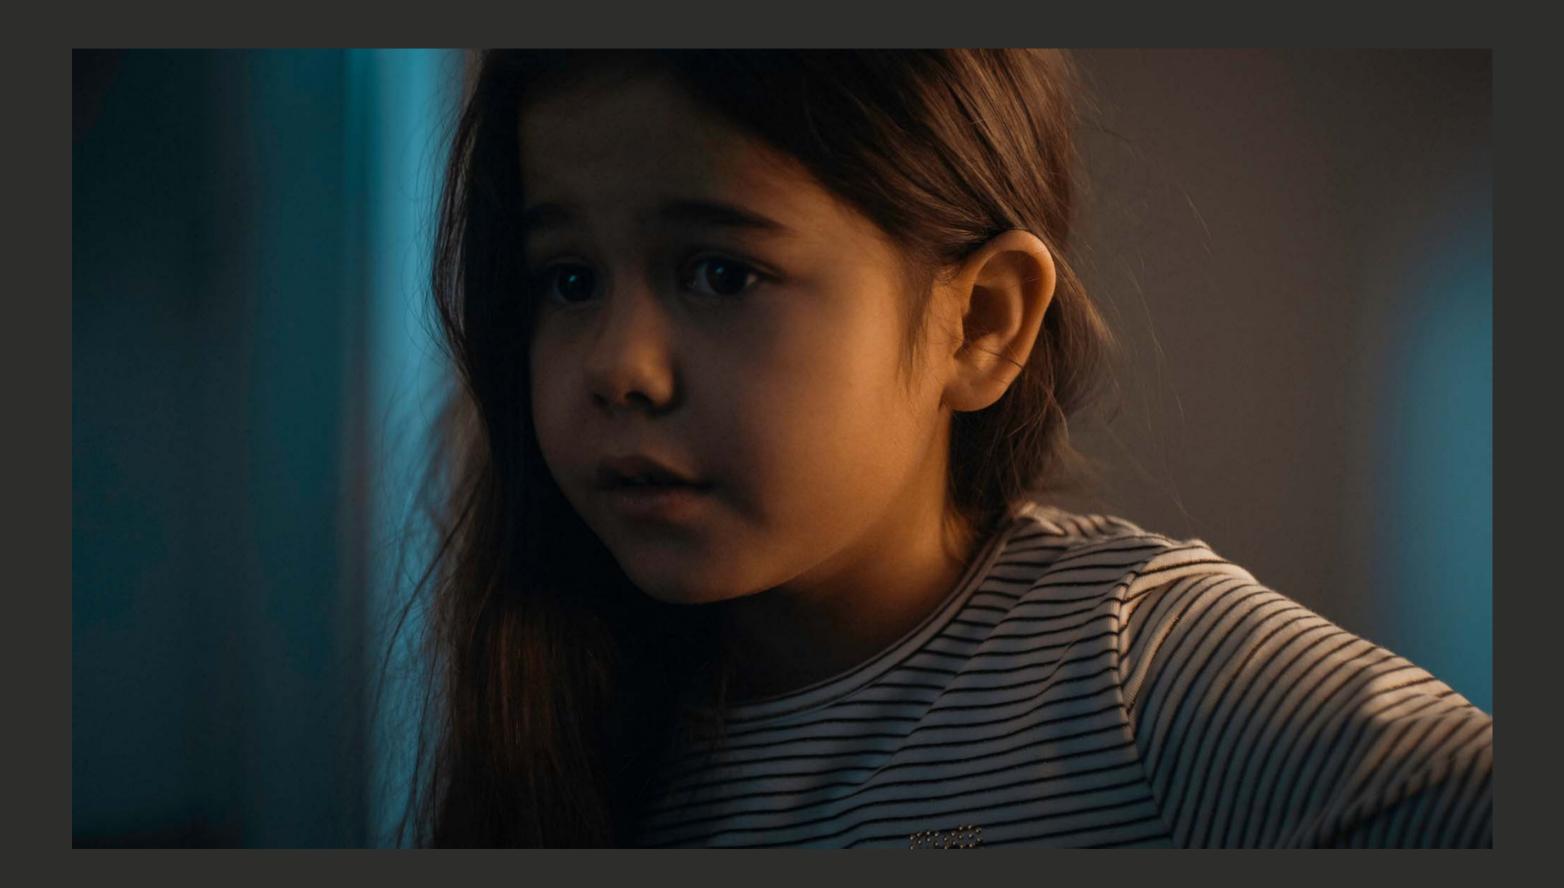

### What Is Rembrandt Lighting?

Rembrandt lighting is a technique utilizing one light and one reflector or two separate lights. It's a popular technique because it creates images that look both dramatic yet natural. It's predominantly characterized by a lit-up triangle underneath the subject's eye on the less illuminated area of the face (fill side). This is known as the Rembrandt triangle.

### REMBRANDT LIGHTING

- works to enhance the effect the sun is low
- Rembrandt Lighting Tips: • Use "window light" for a softer light that Cloudy days work best, especially when
  - Place your subject closer or further from the light source to control the amount of light